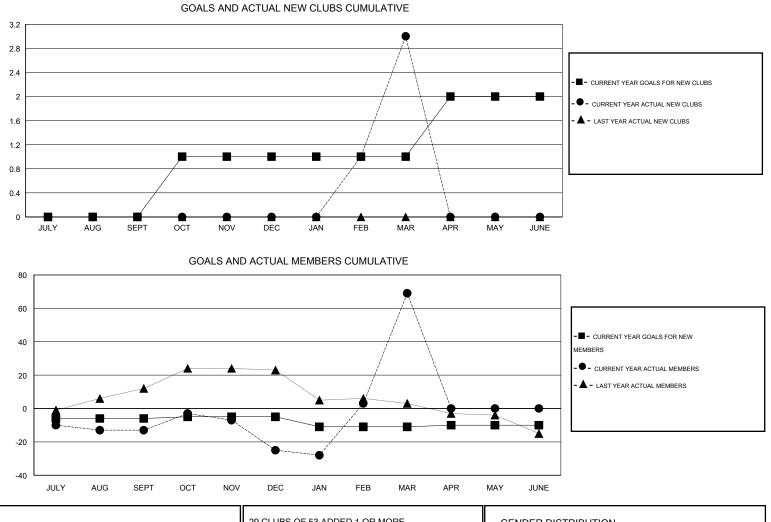

## LOCATION ALABAMA

 $\mathsf{GMT} \; \mathsf{CA} \; 1$ Clubs Members RESULTS FOR 2014-2015 RESULTS FOR 2014-2015 NEW CLUB NEW CLUBS DROPPED NET NEW MEMBER CHARTER AND DROPPED NET QUARTER QUARTER GOAL CLUBS GAIN/LOSS GOAL NEW MEMBERS MEMBERS GAIN/LOSS ADDED 0 0 0 0 -6 27 40 -13 JULY/AUG/SEPT JULY/AUG/SEPT 0 1 22 34 -12 1 1 -1 OCT/NOV/DEC OCT/NOV/DEC 0 3 0 3 -6 23 94 117 JAN/FEB/MAR JAN/FEB/MAR 1 0 0 0 0 0 0 1 APR/MAY/JUNE APR/MAY/JUNE